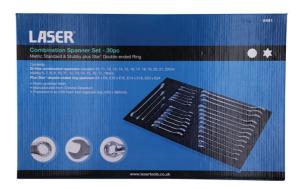

## Metric/Stubby/Star Spanner Set 30pc

A comprehensive metric spanner set in both regular and stubby lengths, which also features a set of double ended Star\* profile spanners from E6 to E24, designed to fit Torx® bolts. The spanners are manufactured from chrome vanadium and have a mirror polished finish. They are supplied in an EVA foam tray, designed to fit roll cab drawers, keeping the tools clean, tidy and ready for use. The 30 piece set is a great tool kit for the home mechanic since it contains a useful selection of the most sizes, covering the most common applications in the workshop.

## **Additional Information**

- Metric standard sizes: 10, 11, 12, 13, 14, 15, 16, 17, 18, 19, 20, 21, 22mm.
- Metric stubby sizes: 6, 7, 8, 9, 10, 11, 12, 13, 14, 15, 16, 17, 18mm.
- Bi-Hex (12pt) profile with 15° offset head for improved access. Stubby sizes allow easier operation in restricted access applications.
- Star\* ring sizes: E6 x E8, E10 x E12, E14 x E18, E20 x E24. TORX® and TORX PLUS® are registered trademarks of Acument Intellectual Properties, LLC.
- Manufactured from chrome vanadium in a fully polished finish and presented in an EVA foam tool organizer tray (450mm x 380mm).