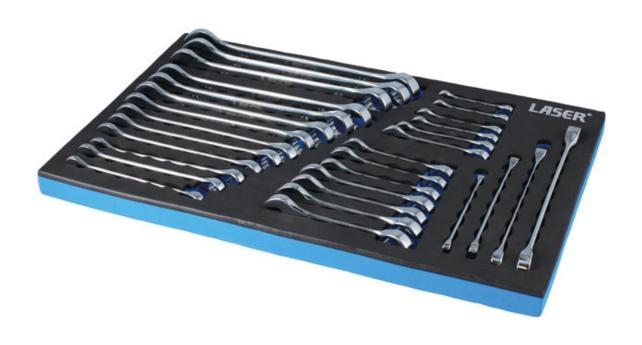

## Metric/Stubby/Star Spanner Set 30pc

A comprehensive metric spanner set in both regular and stubby lengths, which also features a set of double ended Star\* profile spanners from E6 to E24, designed to fit Torx® bolts. The spanners are manufactured from chrome vanadium and have a mirror polished finish. They are supplied in an EVA foam tray, designed to fit roll cab drawers, keeping the tools clean, tidy and ready for use. The 30 piece set is a great tool kit for the home mechanic since it contains a useful selection of the most sizes, covering the most common applications in the workshop.

## **Additional Information**

- Metric standard sizes: 10, 11, 12, 13, 14, 15, 16, 17, 18, 19, 20, 21, 22mm.
- Metric stubby sizes: 6, 7, 8, 9, 10, 11, 12, 13, 14, 15, 16, 17, 18mm.
- Bi-Hex (12pt) profile with 15° offset head for improved access. Stubby sizes allow easier operation in restricted access applications.
- Star\* ring sizes: E6 x E8, E10 x E12, E14 x E18, E20 x E24. TORX® and TORX PLUS® are registered trademarks of Acument Intellectual Properties, LLC.
- Manufactured from chrome vanadium in a fully polished finish and presented in an EVA foam tool organizer tray (450mm x 380mm).