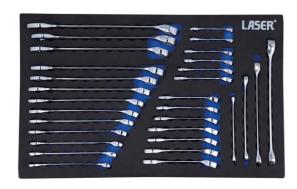

## Metric/Stubby/Star Spanner Set 30pc

A comprehensive metric spanner set in both regular and stubby lengths, which also features a set of double ended Star\* profile spanners from E6 to E24, designed to fit Torx® bolts. The spanners are manufactured from chrome vanadium and have a mirror polished finish. They are supplied in an EVA foam tray, designed to fit roll cab drawers, keeping the tools clean, tidy and ready for use. The 30 piece set is a great tool kit for the home mechanic since it contains a useful selection of the most sizes, covering the most common applications in the workshop.

## **Additional Information**

- Metric standard sizes: 10, 11, 12, 13, 14, 15, 16, 17, 18, 19, 20, 21, 22mm.
- Metric stubby sizes: 6, 7, 8, 9, 10, 11, 12, 13, 14, 15, 16, 17, 18mm.
- Bi-Hex (12pt) profile with 15° offset head for improved access. Stubby sizes allow easier operation in restricted access applications.
- Star\* ring sizes: E6 x E8, E10 x E12, E14 x E18, E20 x E24. TORX® and TORX PLUS® are registered trademarks of Acument Intellectual Properties, LLC.
- Manufactured from chrome vanadium in a fully polished finish and presented in an EVA foam tool organizer tray (450mm x 380mm).